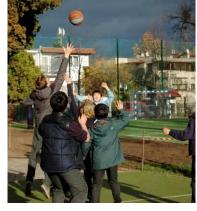

## **News from Head of Secondary**

生徒と保護者の皆さんへ。

本校女子バスケットボールチームが水曜日の大会で素晴らしい結果を収めました。2 試合を行いどちらの試合にも勝利し、チームは一位となりました。メンバー一人一人が一生懸命プレーし、チームの優

勝に貢献しました。Sun Young の活躍は2試合 共に目を見張るものがあり、決勝で3ポイン トシュートを4本も決めました。