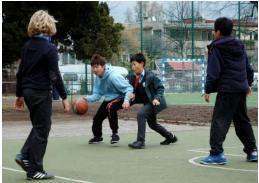

## **News from Head of Secondary**

生徒と保護者の皆さんへ。

本校女子バスケットボールチームが水曜日の大会で素晴らしい結果を収めました。2 試合を行いどちらの試合にも勝利し、チームは一位となりました。メンバー一人一人が一生懸命プレーし、チームの優

勝に貢献しました。Sun Young の活躍は2試合 共に目を見張るものがあり、決勝で3ポイン トシュートを4本も決めました。