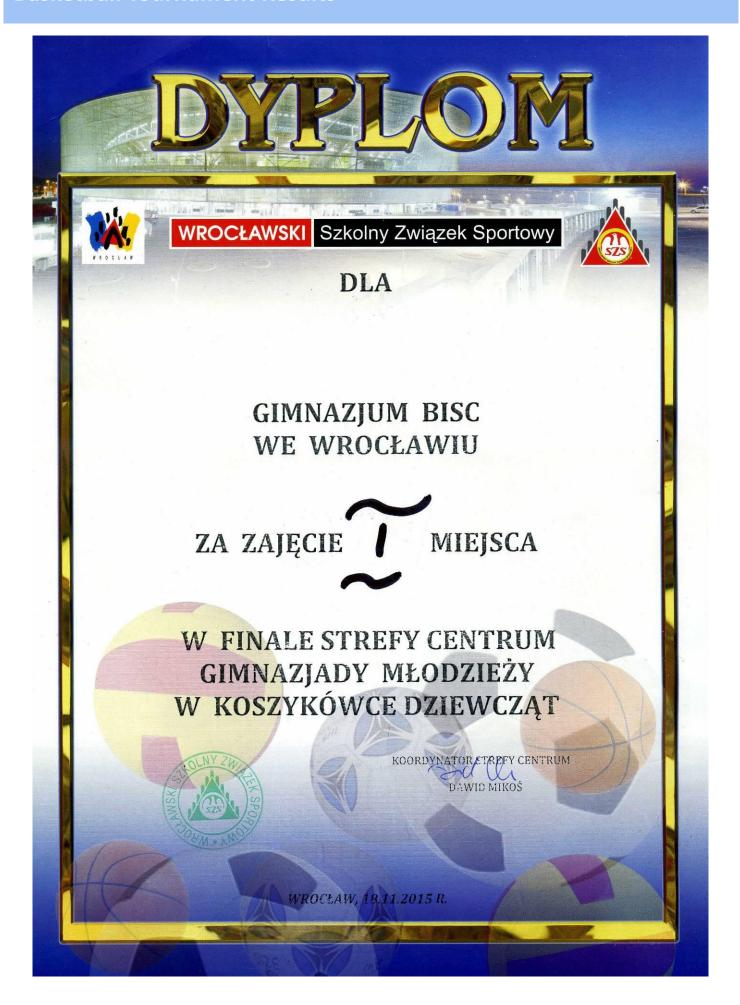

## **News from Head of Secondary**

生徒と保護者の皆さんへ。

本校女子バスケットボールチームが水曜日の大会で素晴らしい結果を収めました。2 試合を行いどちらの試合にも勝利し、チームは一位となりました。メンバー一人一人が一生懸命プレーし、チームの優

勝に貢献しました。Sun Young の活躍は2試合 共に目を見張るものがあり、決勝で3ポイン トシュートを4本も決めました。