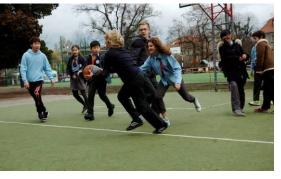

## **News from Head of Secondary**

生徒と保護者の皆さんへ。

本校女子バスケットボールチームが水曜日の大会で素晴らしい結果を収めました。2 試合を行いどちらの試合にも勝利し、チームは一位となりました。メンバー一人一人が一生懸命プレーし、チームの優

勝に貢献しました。Sun Young の活躍は2試合 共に目を見張るものがあり、決勝で3ポイン トシュートを4本も決めました。